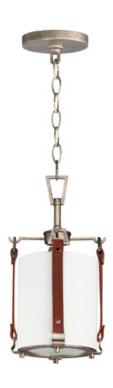

### PRODUCT DESCRIPTION

Inspired by the artist enclave north of San Francisco, pastoral elements influence this series of drum shades. Stirrup-like hooks support genuine suede straps in a Tobacco Brown finish which in turn suspend drum shades in an Off-white linen fabric. Metalwork in a hand-applied Weathered Zinc finish frame the frosted glass diffuser at the bottom to softly diffuse the lighting within. Head out West with this rustic, yet refined design.

#### MATERIAL

Steel, Linen, Suede