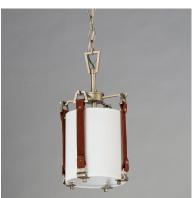

### PRODUCT DESCRIPTION

Inspired by the artist enclave north of San Francisco, pastoral elements influence this series of drum shades. Stirrup-like hooks support genuine suede straps in a Tobacco Brown finish which in turn suspend drum shades in an Off-white linen fabric. Metalwork in a hand-applied Weathered Zinc finish frame the frosted glass diffuser at the bottom to softly diffuse the lighting within. Head out West with this rustic, yet refined design.

#### MATERIAL

Steel, Linen, Suede