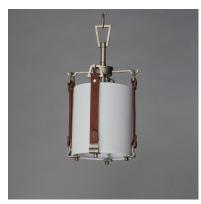

### PRODUCT DESCRIPTION

Inspired by the artist enclave north of San Francisco, pastoral elements influence this series of drum shades. Stirrup-like hooks support genuine suede straps in a Tobacco Brown finish which in turn suspend drum shades in an Off-white linen fabric. Metalwork in a hand-applied Weathered Zinc finish frame the frosted glass diffuser at the bottom to softly diffuse the lighting within. Head out West with this rustic, yet refined design.

#### MATERIAL

Steel, Linen, Suede